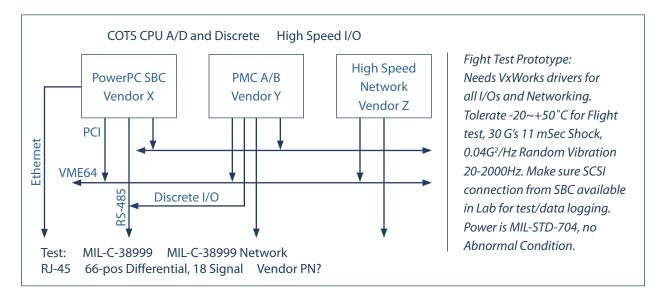

Conceptually, a fully integrated system looks logical and straightforward... until you run into the details of cabling, connectors, inter module compatibility, and device driver conflicts. When a system calls for modules from multiple vendors, a simple problem can be very, very frustrating to solve. Acme Embedded Solutions uses a proven integration process including proprietary software integration tools and verification procedures that get all the modules in the system working together. And we deliver that system ready to run YOUR application software right out of the box, Guaranteed.